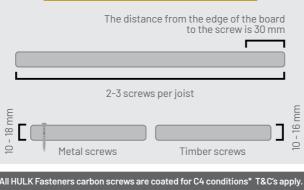

\*All fastener spans are to be in accordance with deck suppliers recommendations.