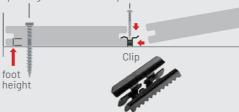

### HIDDEN DECK CLIPS S6 CLIP S9 CLIP

For fastening grooved deck For fastening grooved deck boards with a foot height of boards with a foot height of approximately 6.0 mm. approximately 9.0 mm.

Top fixing fastener Clip fastener