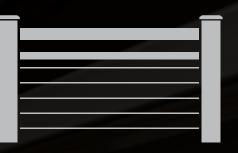

#### STAINLESS STEEL CABLE RAILING

Stainless steel cable railing is a modern approach to traditional railing that emphasises the views from your deck and offers reliable safety. Steel cables are installed horizontally and threaded between post uprights for a sleek final look. This corrosion-averse railing option is right in line with the low-maintenance lifestyle that a RapidRail bamboo composite frame provides.