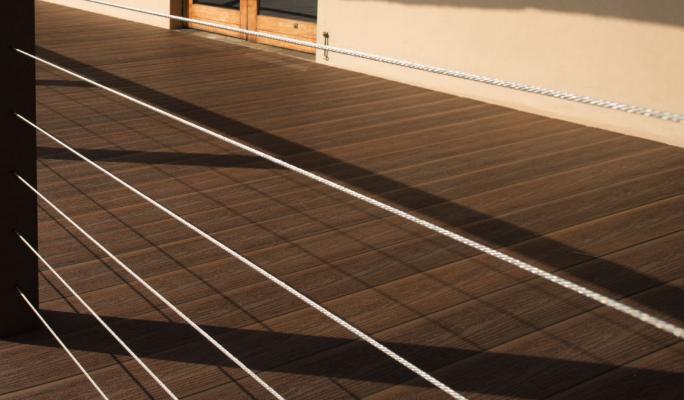

#### STAINLESS STEEL CABLE RAILING

Stainless steel cable railing is a modern approach to traditional railing that emphasises the views from your deck and offers reliable safety. Steel cables are installed horizontally and threaded between post uprights for a sleek final look. This corrosion-averse railing option is right in line with the low-maintenance lifestyle that a RapidRail bamboo composite frame provides.