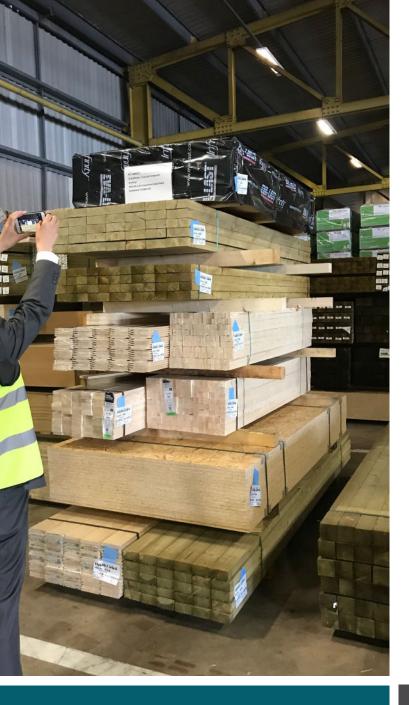

# SMARTER PACKAGING FOR EFFICIENT DELIVERY

RapidRail is designed for simplified and streamlined shipping and distribution. Posts and rail packs are shipped together on 2.9 m pallets which also conveniently include all relevant fasteners. Accessories like newels, post caps, and skirts are packaged separately to optimise storage and transportation space without sacrificing style options.