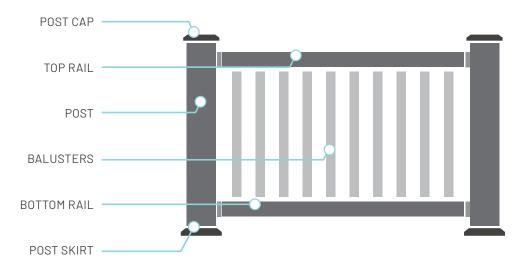

#### **COMPOSITE NEWELS**

RapidRail composite newels are available in a range of composite colours to give you the choice of creating a perfectly matched composite railing system or establishing contrast by mixing and matching the colours of your handrails and balustrade. All RapidRail colours are preserved with built-in UV protection for long-lasting beauty.