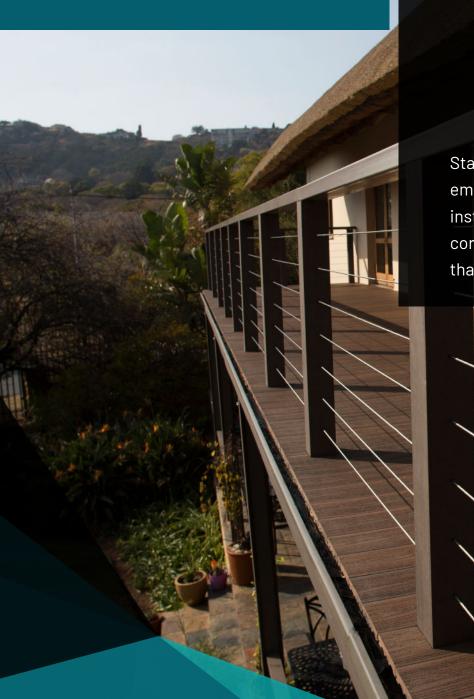

### **VERSATILE COMPOSITE RAILING SYSTEM**

Choose from a range of bamboo composite balustrade styles to suit the look and functionality of your outdoor space with RapidRail. RapidRail is designed to be easily customisable and can be paired with different railing systems to provide greater versatility. The RapidRail composite posts accommodate composite railing or high-visibility stainless steel cable. RapidRail can perfectly match or complement your composite deck.

#### STAINLESS STEEL CABLE RAILING

Stainless steel cable railing is a modern approach to traditional railing that emphasises the views from your deck and offers reliable safety. Steel cables are installed horizontally and threaded between post uprights for a sleek final look. This corrosion-averse railing option is right in line with the low-maintenance lifestyle that a RapidRail bamboo composite frame provides.