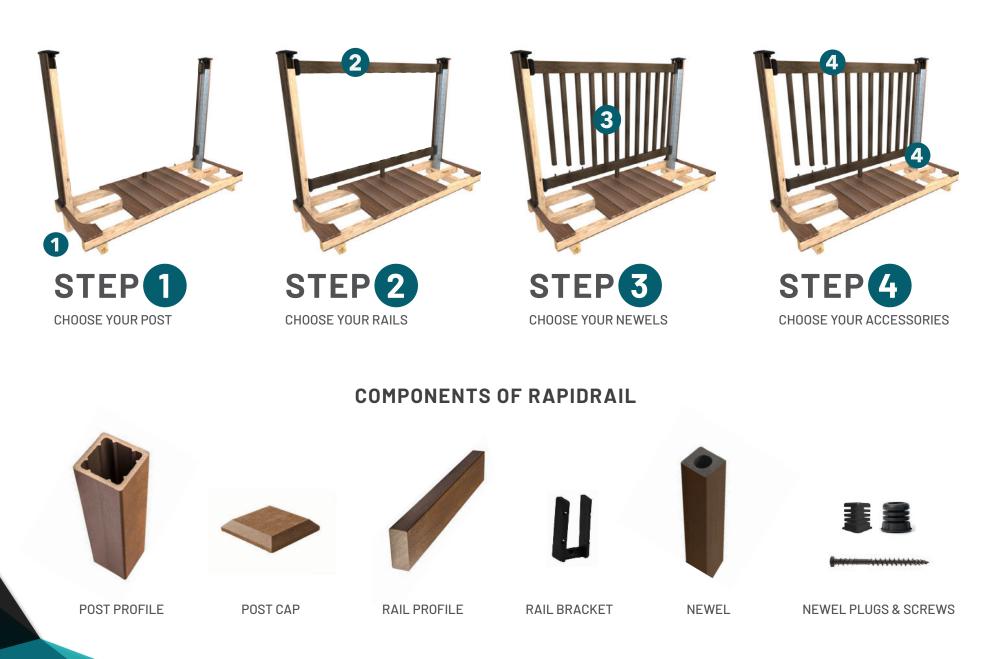

ach to traditional railing that emphasises the views from your deck and offers reliable safety. Steel cables are installed horizontally and threaded between post uprights for a sleek final look. This corrosion-averse railing option is right in line with the low-maintenance lifestyle that a RapidRail bamboo composite frame provides.



# **COLOUR GUIDE**

RapidRail is conveniently available in two trusted Eva-Last composite technologies, Infinity and Eva-tech, offering top-of-the-range capped and uncapped bamboo composite in a variety of natural colours with a brushed softwood finish.





BRUSHED SOFTWOOD FINISH







BRUSHED SOFTWOOD FINISH



NOTE: Due to printing and/or screen variations, colours in the brochure may differ slightly from the actual products.

# **4-STEP INSTALLATION**







# THE BENEFITS OF RAPIDRAIL FOR HOMEOWNERS

#### 1. Easy to create

RapidRail offers simplified installation and is easily customisable for a home project.

#### 2. Easy to own

Homeowners enjoy the low maintenance of RapidRail and the hassle-free lifestyle it brings with its built-in moisture and insect resistance.

#### 3. Easy on the eye

RapidRail is available in a range of natural colours and a brushed softwood finish that gives the look of timber railing. It is compatible with other railing systems to give homeowners greater control over the end look of their outdoor project.

#### 4. Easy to enjoy

RapidRail brings homeowners peace of mind thanks to its longevity and industry-leading warranty, its reliable performance and splinter-free surface, and its eco-friendly composition