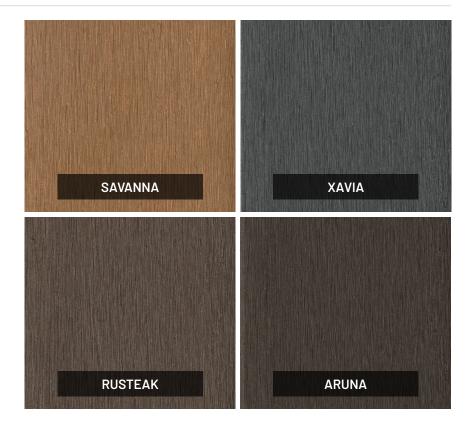

# **COLOUR GUIDE**

RapidRail is conveniently available in two trusted Eva-Last composite technologies, Infinity and Eva-tech, offering top-of-the-range capped and uncapped bamboo composite in a variety of natural colours with a brushed softwood finish.

BRUSHED SOFTWOOD FINISH

BRUSHED SOFTWOOD FINISH

NOTE: Due to printing and/or screen variations, colours in the brochure may differ slightly from the actual products.