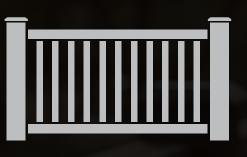

#### **COMPOSITE NEWELS**

RapidRail composite newels are available in a range of composite colours to give you the choice of creating a perfectly matched composite railing system or establishing contrast by mixing and matching the colours of your handrails and balustrade. All RapidRail colours are preserved with built-in UV protection for long-lasting beauty.

# **RAILING OPTIONS**