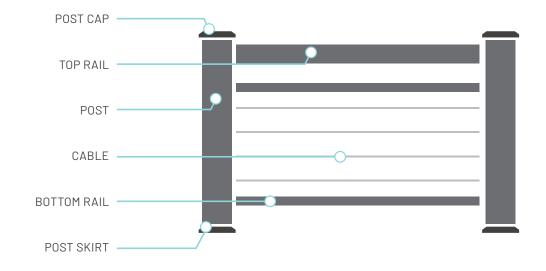

#### STAINLESS STEEL CABLE RAILING

Stainless steel cable railing is a modern approach to traditional railing that emphasises the views from your deck and offers reliable safety. Steel cables are installed horizontally and threaded between post uprights for a sleek final look. This corrosion-averse railing option is right in line with the low-maintenance lifestyle that a RapidRail bamboo composite frame provides.